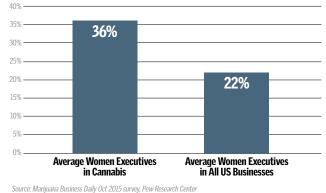

## Women's Marijuana Business Breakfast

Thu, Nov 17: 8:00-9:30am

Note: Ticketed separately. You do not need to be registered for the Marijuana Business Conference & Expo to attend.

Women are more likely to hold executive titles in every major sector of the cannabis industry than in the general workforce at large. This indicates that women have more opportunities to climb the ladder in the marijuana industry and are making quicker progress toward those goals than females in all other industries as a whole in the U.S.

#### Percentage of Women Executives in Cannabis vs All US Businesses

Our annual fall women's networking breakfast is dedicated to the unique challenges and opportunities for female professionals and entrepreneurs in cannabis. You'll meet your peers, share war stories, and discuss solutions to challenges that we as women face. Plus, be inspired by some of the most successful women in cannabusiness today!