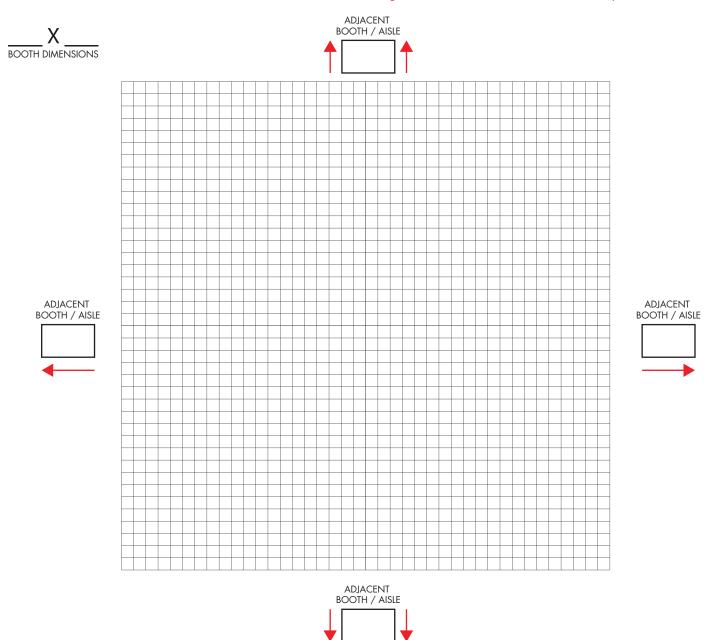

### **ELECTRICAL SERVICE TERMS & CONDITIONS**

- 1. Location of service in booth must be designated. Diagrams indicating booth orientation are required.
- 2. Rates listed for all connections include bringing the service to booth in the most convenient manner and DO NOT INCLUDE connecting equipment, special wiring, ramping, making specialized installations or labor.
- 3. Additional service charges and labor charges may be assessed for installation. Payment must be rendered in Full when billed during the event. Service may be interrupted if payment is not received.
- 4. Any additional cost incurred by MCCNO to (1) assist in trouble diagnosis or problem resolution found not to be the fault of MCCNO or (2) collect information required to complete the installation that customer fails to provide may be billed to the customer at the prevailing rate.
- 5. All service issues must be reported to the MCC Service Desk prior to the close of the event.
- 6. Claims will not be considered unless filed in writing by exhibitor prior to close of event.
- 7. Credit will not be given for service installed and not used.
- 8. Cancellation All cancellations must be submitted in writing. A \$50.00 processing fee will be applied to orders cancelled prior to installation. No credit is given for service cancelled after installation.
- 9. The Convention Center is responsible for the installation of all electrical distributions from the power source to the exhibit. Distribution is defined as all cable, connectors and hardware up to the first connection that follows the last branch circuit protection device.
- 10. Any branch circuit connection which is terminated in a non-Nema rated connector (i.e. bare wire, disconnect) must be made by a Convention Center electrician
- 11. All equipment, regardless of source of power or plumbing connection must comply with Federal, State and Local codes. The Convention Center reserves the right to inspect all electrical and/or plumbing devices and connections to ensure compliance with all codes.
- 12. If further explanation of your plumbing/electrical requirements is necessary, please attach a separate sheet to this form.
- 13. If a technical data sheet on equipment indicating connections and/or description of equipment to be connected is available, please attach sheet or description to the Utility Location form.
- 14. Please indicate locations of outlets in booth on the utility locations form.
- 15. If no location is provided, the drop is installed in the center rear of the booth. Labor charges will apply to relocate the service
- 16. All connections are subject to approval by MCC, and only the Convention Center Mechanics are authorized to make air, water, drain, gas, and steam connections.
- 17. All fittings are SPT.
- 18. Gas branches are not permitted under carpet.