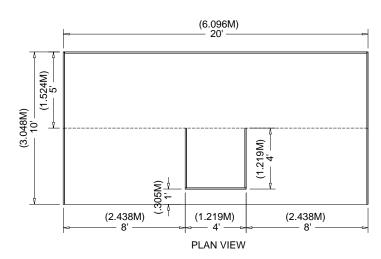

# Extended Header Booth 20ft (6.10m) or Longer

An Extended Header Booth is a Linear Booth 20ft (6.10m) or longer with a center extended header.

#### **Dimensions and Use of Space**

All guidelines for Linear Booths apply to Extended Header Booths, except that the center extended header has a maximum height of 8ft (2.44m), a maximum width of 20 percent of the length of the booth, and a maximum depth of 9ft (2.7m) from the back wall.