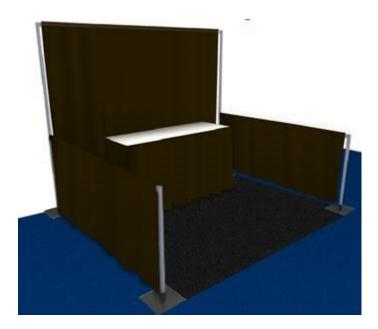

## **Linear Booth**

Linear Booths, also called "in-line" booths, are generally arranged in a straight line and have neighboring exhibitors on their immediate right and left, leaving only one side exposed to the aisle.

#### **Dimensions**

For purposes of consistency and ease of layout and/ or reconfiguration, floor plan design in increments of 10ft (3.05m) has become the de facto standard in the United States. Therefore, unless constricted by space or other limitations, Linear Booths are most commonly 10ft (3.05m) wide and 10ft (3.05m) deep, i.e. 10ft by 10ft (3.05m by 3.05m). A maximum back wall height limitation of 8ft (2.44m) is generally specified.

#### Use of Space

Regardless of the number of Linear Booths utilized, e.g. 10ft by 20ft (3.05m by 6.10m), 10ft by 30ft (3.05m by 9.14m), 10ft by 40ft (3.05m by12.19m), etc. display materials should be arranged in such a manner so as not to obstruct sight lines of neighboring exhibitors. The maximum height of 8ft (2.44m) is allowed only in the rear half of the booth space, with a 4ft (1.22m) height restriction imposed on all materials in the remaining space forward to the aisle. (See Line-of-Sight exception on page 8.) Note: When three or more Linear Booths are used in combination as a single exhibit space, the 4ft (1.22m) height limitation is applied only to that portion of exhibit space which is within 10ft (3.05m) of an adjoining booth.