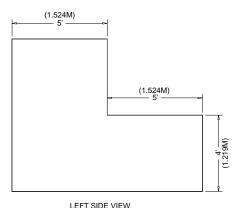

## **Linear Booth**

Linear Booths, also called "in-line" booths, are generally arranged in a straight line and have neighboring exhibitors on their immediate right and left, leaving only one side exposed to the aisle.

#### **Dimensions**

For purposes of consistency and ease of layout and/ or reconfiguration, floor plan design in increments of 10ft (3.05m) has become the de facto standard in the United States. Therefore, unless constricted by space or other limitations, Linear Booths are most commonly 10ft (3.05m) wide and 10ft (3.05m) deep, i.e. 10ft by 10ft (3.05m by 3.05m). A maximum back wall height limitation of 8ft (2.44m) is generally specified.

#### Use of Space

Regardless of the number of Linear Booths utilized, e.g. 10ft by 20ft (3.05m by 6.10m), 10ft by 30ft (3.05m by 9.14m), 10ft by 40ft (3.05m by12.19m), etc. display materials should be arranged in such a manner so as not to obstruct sight lines of neighboring exhibitors. The maximum height of 8ft (2.44m) is allowed only in the rear half of the booth space, with a 4ft (1.22m) height restriction imposed on all materials in the remaining space forward to the aisle. (See Line-of-Sight exception on page 8.) Note: When three or more Linear Booths are used in combination as a single exhibit space, the 4ft (1.22m) height limitation is applied only to that portion of exhibit space which is within 10ft (3.05m) of an adjoining booth.