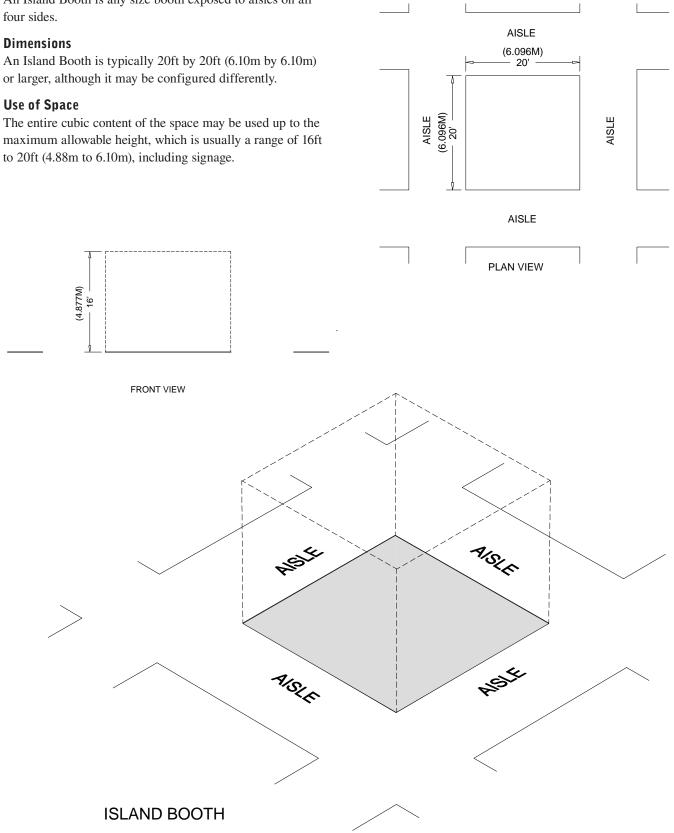

# **Island Booth**

An Island Booth is any size booth exposed to aisles on all

#### **Hanging Signs & Graphics**

Most exhibition rules allow for hanging signs and graphics in all standard Peninsula and Island Booths, usually to a maximum height range of 16ft to 20ft (4.88m to 6.10m) from the top of the sign. End-cap Booths do not qualify for hanging signs and graphics. The distance is measured from the floor to the top of the sign. Whether suspended from above, or supported from below, they should comply with all ordinary use-of-space requirements. For example, the highest point of any sign should not exceed the maximum allowable height for the booth type.