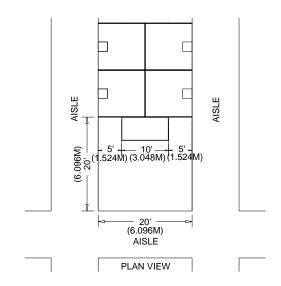

## Peninsula Booth

A Peninsula Booth is exposed to aisles on three sides, and comprised of a minimum of four booths. There are two types of Peninsula Booths: (a) one which backs to Linear Booths, and (b) one which backs to another Peninsula Booth and is referred to as a "Split Island Booth."

#### **Dimensions**

A Peninsula Booth is usually 20ft by 20ft (6.10m by 6.10m) or larger. When a Peninsula Booth backs up to two Linear Booths, the back wall is restricted to 4ft (1.22m) high within 5ft (1.52m) of each aisle, permitting adequate line of sight for the adjoining Linear Booths. (See Line-of-Sight exception on page 8.) A typical maximum height range allowance is 16ft to 20ft (4.88m to 6.10m), including signage for the center portion of the back wall. Double-sided signs, logos and graphics shall be set back ten feet (10') (3.05m) from adjacent booths.