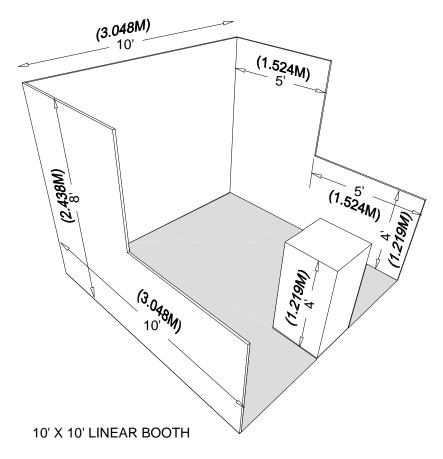

## **Linear Booth**

Linear Booths, also called "in-line" booths, are generally arranged in a straight line and have neighboring exhibitors on their immediate right and left, leaving only one side exposed to the aisle.

#### **Dimensions**

For purposes of consistency and ease of layout and/ or reconfiguration, floor plan design in increments of 10ft (3.05m) has become the de facto standard in the United States. Therefore, unless constricted by space or other limitations, Linear Booths are most commonly 10ft (3.05m) wide and 10ft (3.05m) deep, i.e. 10ft by 10ft (3.05m by 3.05m). A maximum back wall height limitation of 8ft (2.44m) is generally specified.

#### Use of Space

Regardless of the number of Linear Booths utilized, e.g. 10ft by 20ft (3.05m by 6.10m), 10ft by 30ft (3.05m by 9.14m), 10ft by 40ft (3.05m by12.19m), etc. display materials should be arranged in such a manner so as not to obstruct sight lines of neighboring exhibitors. The maximum height of 8ft (2.44m) is allowed only in the rear half of the booth space, with a 4ft (1.22m) height restriction imposed on all materials in the remaining space forward to the aisle. (See Line-of-Sight exception on page 8.) Note: When three or more Linear Booths are used in combination as a single exhibit space, the 4ft (1.22m) height limitation is applied only to that portion of exhibit space which is within 10ft (3.05m) of an adjoining booth.