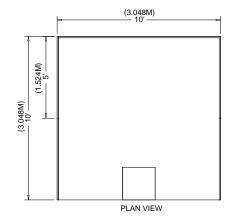

## **Linear Booth**

Linear Booths, also called "in-line" booths, are generally arranged in a straight line and have neighboring exhibitors on their immediate right and left, leaving only one side exposed to the aisle.

#### **Dimensions**

For purposes of consistency and ease of layout and/ or reconfiguration, floor plan design in increments of 10ft (3.05m) has become the de facto standard in the United States. Therefore, unless constricted by space or other limitations, Linear Booths are most commonly 10ft (3.05m) wide and 10ft (3.05m) deep, i.e. 10ft by 10ft (3.05m by 3.05m). A maximum back wall height limitation of 8ft (2.44m) is generally specified.

#### Use of Space

Regardless of the number of Linear Booths utilized, e.g. 10ft by 20ft (3.05m by 6.10m), 10ft by 30ft (3.05m by 9.14m), 10ft by 40ft (3.05m by12.19m), etc. display materials should be arranged in such a manner so as not to obstruct sight lines of neighboring exhibitors. The maximum height of 8ft (2.44m) is allowed only in the rear half of the booth space, with a 4ft (1.22m) height restriction imposed on all materials in the remaining space forward to the aisle. (See Line-of-Sight exception on page 8.) Note: When three or more Linear Booths are used in combination as a single exhibit space, the 4ft (1.22m) height limitation is applied only to that portion of exhibit space which is within 10ft (3.05m) of an adjoining booth.