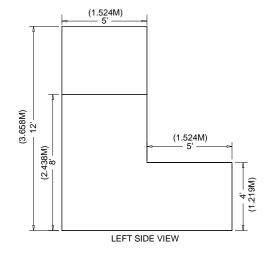

#### **Dimensions**

For purposes of consistency and ease of layout and/ or reconfiguration, floor plan design in increments of 10ft (3.05m) has become the de facto standard in the United States. Therefore, unless constricted by space or other limitations, Linear Booths are most commonly 10ft (3.05m) wide and 10ft (3.05m) deep, i.e. 10ft by 10ft (3.05m by 3.05m). A maximum back wall height limitation of 8ft (2.44m) is generally specified.

#### Use of Space

Regardless of the number of Linear Booths utilized, e.g. 10ft by 20ft (3.05m by 6.10m), 10ft by 30ft (3.05m by 9.14m), 10ft by 40ft (3.05m by12.19m), etc. display materials should be arranged in such a manner so as not to obstruct sight lines of neighboring exhibitors. The maximum height of 8ft (2.44m) is allowed only in the rear half of the booth space, with a 4ft (1.22m) height restriction imposed on all materials in the remaining space forward to the aisle. (See Line-of-Sight exception on page 8.) Note: When three or more Linear Booths are used in combination as a single exhibit space, the 4ft (1.22m) height limitation is applied only to that portion of exhibit space which is within 10ft (3.05m) of an adjoining booth.