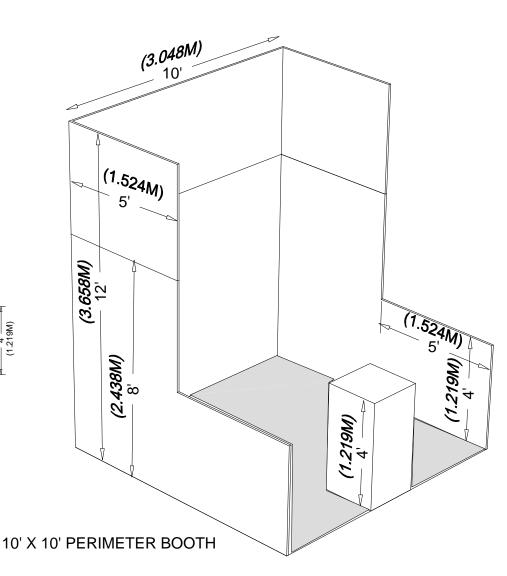

# **Perimeter Booth**

A Perimeter Booth is a Linear Booth that backs to an outside wall of the exhibit facility rather than to another exhibit.

#### **Dimensions and Use of Space**

All guidelines for Linear Booths apply to Perimeter Booths except that the typical maximum back wall height is 12ft (3.66m).