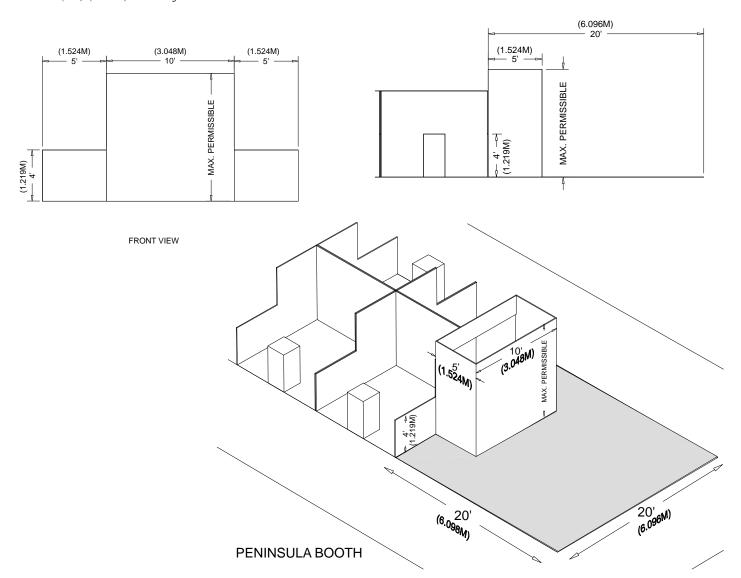

## Peninsula Booth

A Peninsula Booth is exposed to aisles on three sides, and comprised of a minimum of four booths. There are two types of Peninsula Booths: (a) one which backs to Linear Booths, and (b) one which backs to another Peninsula Booth and is referred to as a "Split Island Booth."

#### **Dimensions**

A Peninsula Booth is usually 20ft by 20ft (6.10m by 6.10m) or larger. When a Peninsula Booth backs up to two Linear Booths, the back wall is restricted to 4ft (1.22m) high within 5ft (1.52m) of each aisle, permitting adequate line of sight for the adjoining Linear Booths. (See Line-of-Sight exception on page 8.) A typical maximum height range allowance is 16ft to 20ft (4.88m to 6.10m), including signage for the center portion of the back wall. Double-sided signs, logos and graphics shall be set back ten feet (10') (3.05m) from adjacent booths.