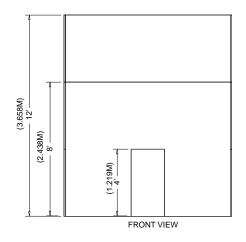

#### **Dimensions**

For purposes of consistency and ease of layout and/ or reconfiguration, floor plan design in increments of 10ft (3.05m) has become the de facto standard in the United States. Therefore, unless constricted by space or other limitations, Linear Booths are most commonly 10ft (3.05m) wide and 10ft (3.05m) deep, i.e. 10ft by 10ft (3.05m by 3.05m). A maximum back wall height limitation of 8ft (2.44m) is generally specified.

#### Use of Space

Regardless of the number of Linear Booths utilized, e.g. 10ft by 20ft (3.05m by 6.10m), 10ft by 30ft (3.05m by 9.14m), 10ft by 40ft (3.05m by12.19m), etc. display materials should be arranged in such a manner so as not to obstruct sight lines of neighboring exhibitors. The maximum height of 8ft (2.44m) is allowed only in the rear half of the booth space, with a 4ft (1.22m) height restriction imposed on all materials in the remaining space forward to the aisle. (See Line-of-Sight exception on page 8.) Note: When three or more Linear Booths are used in combination as a single exhibit space, the 4ft (1.22m) height limitation is applied only to that portion of exhibit space which is within 10ft (3.05m) of an adjoining booth.