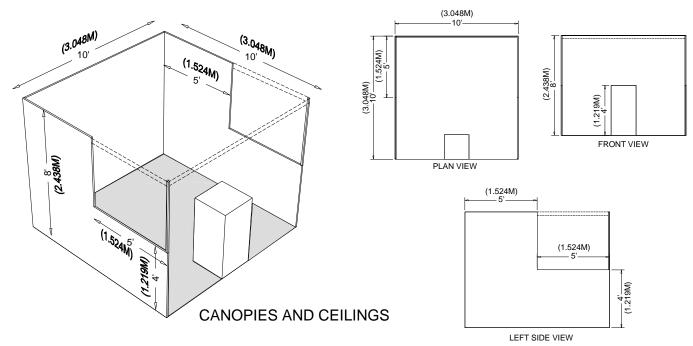

#### **Canopies and Ceilings**

Canopies, including ceilings, umbrellas and canopy frames, can be either decorative or functional (such as to shade computer monitors from ambient light or to allow for hanging products). Canopies for Linear or Perimeter Booths should comply with Line-of-Sight requirements. (See "Use of Space" for Linear or Perimeter Booths).

The bottom of the canopy should not be lower than 7ft (2.13m) from the floor within 5ft (1.52m) of any aisle. Canopy supports should be no wider than three inches 3in (.08m). This applies to any booth configuration that has a sight line restriction, such as a Linear Booth. Fire and safety regulations in many facilities strictly govern the use of canopies, ceilings, and other similar coverings. Check with the appropriate local agencies prior to determining specific exhibition rules.