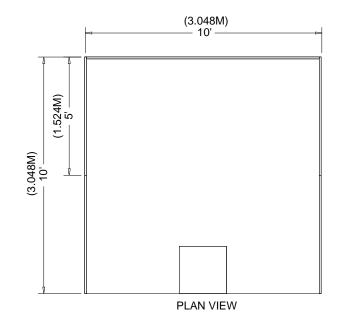

#### **Dimensions**

For purposes of consistency and ease of layout and/ or reconfiguration, floor plan design in increments of 10ft (3.05m) has become the de facto standard in the United States. Therefore, unless constricted by space or other limitations, Linear Booths are most commonly 10ft (3.05m) wide and 10ft (3.05m) deep, i.e. 10ft by 10ft (3.05m by 3.05m). A maximum back wall height limitation of 8ft (2.44m) is generally specified.

#### Use of Space

Regardless of the number of Linear Booths utilized, e.g. 10ft by 20ft (3.05m by 6.10m), 10ft by 30ft (3.05m by 9.14m), 10ft by 40ft (3.05m by12.19m), etc. display materials should be arranged in such a manner so as not to obstruct sight lines of neighboring exhibitors. The maximum height of 8ft (2.44m) is allowed only in the rear half of the booth space, with a 4ft (1.22m) height restriction imposed on all materials in the remaining space forward to the aisle. (See Line-of-Sight exception on page 8.) Note: When three or more Linear Booths are used in combination as a single exhibit space, the 4ft (1.22m) height limitation is applied only to that portion of exhibit space which is within 10ft (3.05m) of an adjoining booth.