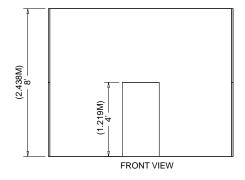

## **Linear Booth**

Linear Booths, also called "in-line" booths, are generally arranged in a straight line and have neighboring exhibitors on their immediate right and left, leaving only one side exposed to the aisle.

#### **Dimensions**

For purposes of consistency and ease of layout and/ or reconfiguration, floor plan design in increments of 10ft (3.05m) has become the de facto standard in the United States. Therefore, unless constricted by space or other limitations, Linear Booths are most commonly 10ft (3.05m) wide and 10ft (3.05m) deep, i.e. 10ft by 10ft (3.05m by 3.05m). A maximum back wall height limitation of 8ft (2.44m) is generally specified.

#### Use of Space

Regardless of the number of Linear Booths utilized, e.g. 10ft by 20ft (3.05m by 6.10m), 10ft by 30ft (3.05m by 9.14m), 10ft by 40ft (3.05m by12.19m), etc. display materials should be arranged in such a manner so as not to obstruct sight lines of neighboring exhibitors. The maximum height of 8ft (2.44m) is allowed only in the rear half of the booth space, with a 4ft (1.22m) height restriction imposed on all materials in the remaining space forward to the aisle. (See Line-of-Sight exception on page 8.) Note: When three or more Linear Booths are used in combination as a single exhibit space, the 4ft (1.22m) height limitation is applied only to that portion of exhibit space which is within 10ft (3.05m) of an adjoining booth.