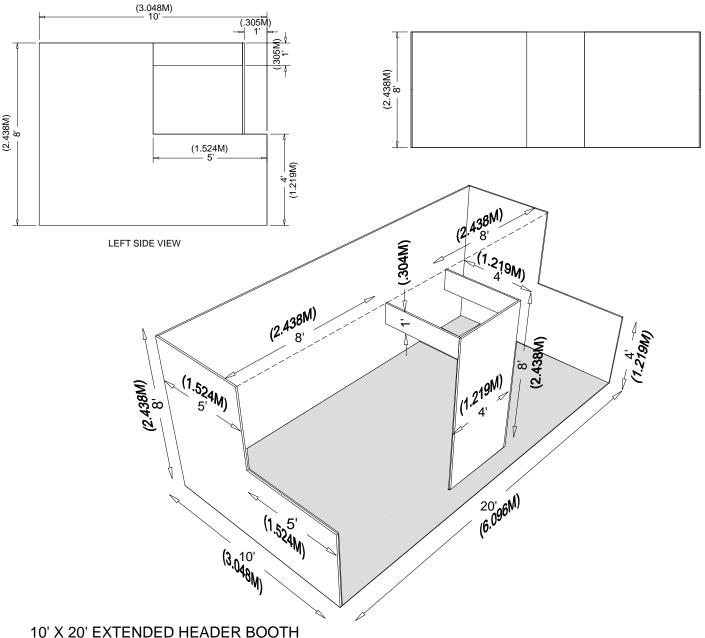

# Extended Header Booth 20ft (6.10m) or Longer

An Extended Header Booth is a Linear Booth 20ft (6.10m) or longer with a center extended header.

#### **Dimensions and Use of Space**

All guidelines for Linear Booths apply to Extended Header Booths, except that the center extended header has a maximum height of 8ft (2.44m), a maximum width of 20 percent of the length of the booth, and a maximum depth of 9ft (2.7m) from the back wall.