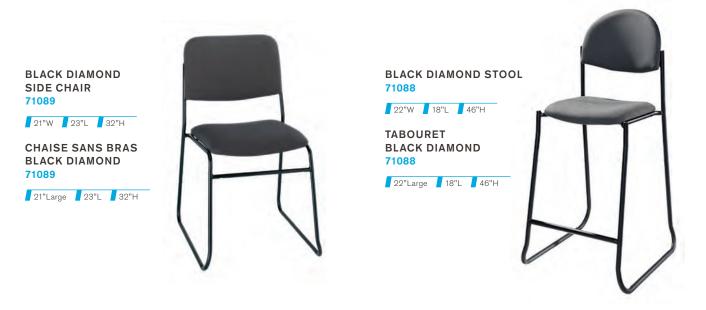

#### **BOOTH EQUIPMENT**

Each 10' x 10' booth will be set with 8' high grey and white back drape, 3' high grey side dividers, black booth carpet, one 6' x 30" grey skirted table, two side chairs, one corrugated wastebasket and a 7" x 44" booth identification sign.