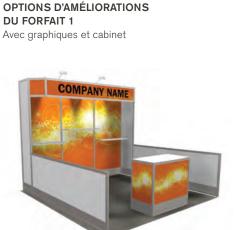

#### **BOOTH EQUIPMENT**

Each 10' x 10' booth will be set with 8' high grey and white back drape, 3' high grey side dividers, black booth carpet, one 6' x 30" grey skirted table, two side chairs, one corrugated wastebasket and a 7" x 44" booth identification sign.