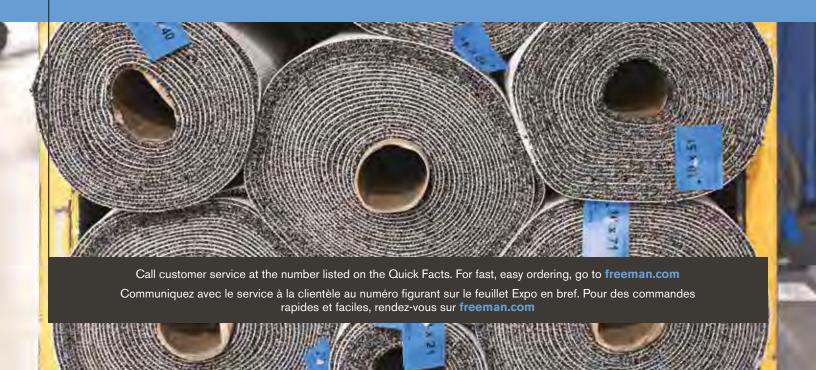

#### **EXHIBIT HALL CARPET**

The exhibit area is carpeted with black booth carpet and the aisles will be carpeted in Tuxedo.

To enhance the appearance of your booth, rental carpet is available through Freeman. Please refer to the Carpet Order Form located in this manual.