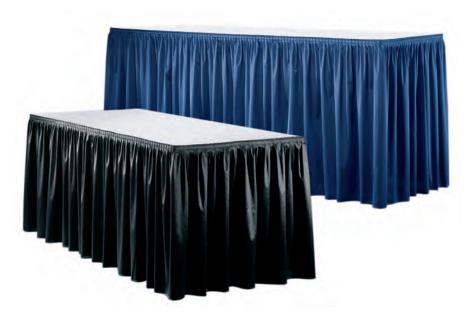

#### **BOOTH EQUIPMENT**

Each 10' x 10' booth will be set with 8' high grey and white back drape, 3' high grey side dividers, black booth carpet, one 6' x 30" grey skirted table, two side chairs, one corrugated wastebasket and a 7" x 44" booth identification sign.