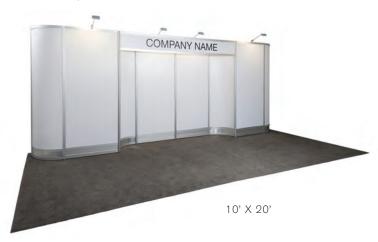

#### **BOOTH EQUIPMENT**

Each 10' x 10' booth will be set with 8' high grey and white back drape, 3' high grey side dividers, black booth carpet, one 6' x 30" grey skirted table, two side chairs, one corrugated wastebasket and a 7" x 44" booth identification sign.