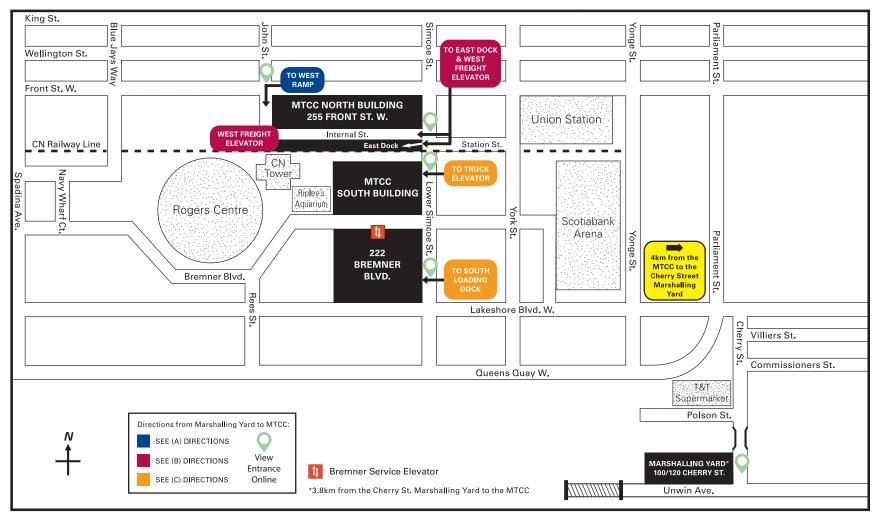

#### **ADVANCE WAREHOUSE SHIPPING INFORMATION**

Exhibiting Company Name / Booth # MJBizConInt'l 2019
C/O Freeman
61 Browns Line
Toronto, Ontario, Canada M8W 3S2

Freeman will accept crated, boxed or skidded materials beginning **August 6, 2019** at the above address.

#### SHOW SITE SHIPPING INFORMATION

Exhibiting Company Name / Booth #

MJBizConInt'l 2019

C/O Freeman

Metro Toronto Convention Centre - South Building - Hall D

222 Bremner Boulevard

Toronto, Ontario, Canada M5V 3L9