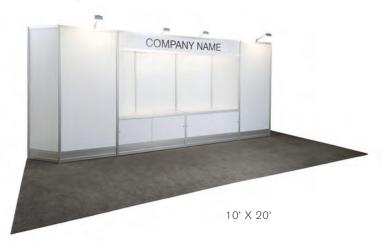

#### **BOOTH EQUIPMENT**

Each 10' x 10' booth will be set with 8' high grey and white back drape, 3' high grey side dividers, black booth carpet, one 6' x 30" grey skirted table, two side chairs, one corrugated wastebasket and a 7" x 44" booth identification sign.