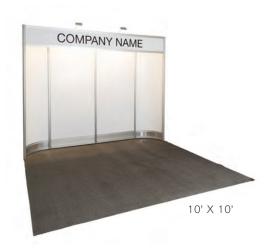

#### **BOOTH EQUIPMENT**

Each 10' x 10' booth will be set with 8' high grey and white back drape, 3' high grey side dividers, black booth carpet, one 6' x 30" grey skirted table, two side chairs, one corrugated wastebasket and a 7" x 44" booth identification sign.