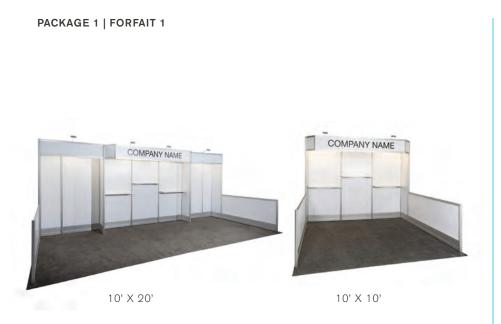

#### **BOOTH EQUIPMENT**

Each 10' x 10' booth will be set with 8' high grey and white back drape, 3' high grey side dividers, black booth carpet, one 6' x 30" grey skirted table, two side chairs, one corrugated wastebasket and a 7" x 44" booth identification sign.