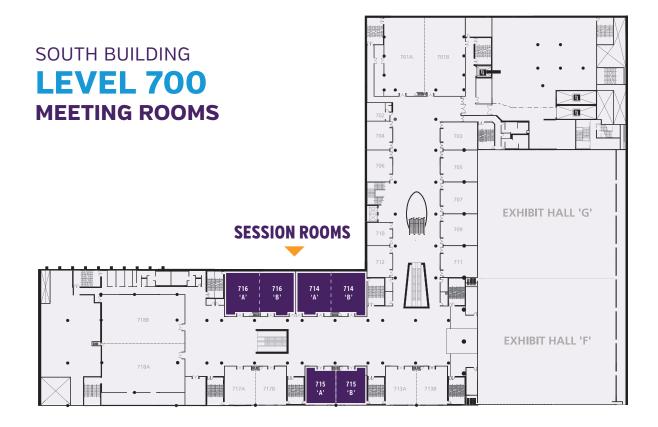

| arch Raising Capital                                                                                                          | Business Strategies                                                                                                                        |
|                      | American Market 📃 Regional Breako                                                                                            | downs Opportunities in Hemp                                                                                                   | & CBD                                                                                                                                      |

### **FLOORMAP**



### **FLOORMAP**





# MJBizConINT?



#### JOIN ATTENDEES FROM ACROSS THE WORLD!

DATE: Thursday, September 05, 2019

**TIME:** 5:00 p.m. – 7:00 p.m.

LOCATION: Metro Toronto Convention Centre - South Building - Exhibit Hall E

COST: Free admission for register MJBizConINT'L attendees

Join cannabis professionals on the show floor for this free networking event, in collaboration with Lift & Co., featuring internationally themed appetizers and cocktails from various parts of the world. Travel from region to region with your MJBizConINT'L Pub Crawl passport, trading business cards and sampling specialties, at this unique, two-hour reception!

Produced in partnership with:



### THANK YOU TO OUR SPONSORS

PLATINUM SPONSORS



# ROOT SCIENCES





**GOLD SPONSORS** 











### PRODUCED IN COLLABORATION W