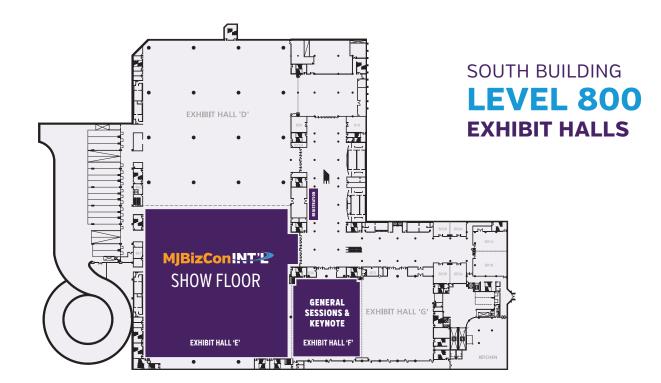

| arch Raising Capital                                                                                                          | Business Strategies                                                                                                                        |
|                      | American Market 📃 Regional Breako                                                                                            | downs Opportunities in Hemp                                                                                                   | & CBD                                                                                                                                      |

### **FLOORMAP**



### **FLOORMAP**





# MJBizConINT?



#### JOIN ATTENDEES FROM ACROSS THE WORLD!

DATE: Thursday, September 05, 2019

**TIME:** 5:00 p.m. – 7:00 p.m.

LOCATION: Metro Toronto Convention Centre - South Building - Exhibit Hall E

COST: Free admission for register MJBizConINT'L attendees

Join cannabis professionals on the show floor for this free networking event, in collaboration with Lift & Co., featuring internationally themed appetizers and cocktails from various parts of the world. Travel from region to region with your MJBizConINT'L Pub Crawl passport, trading business cards and sampling specialties, at this unique, two-hour reception!

Produced in partnership with:



### THANK YOU TO OUR SPONSORS

PLATINUM SPONSORS



# ROOT SCIENCES





**GOLD SPONSORS** 











### PRODUCED IN COLLABORATION WIT