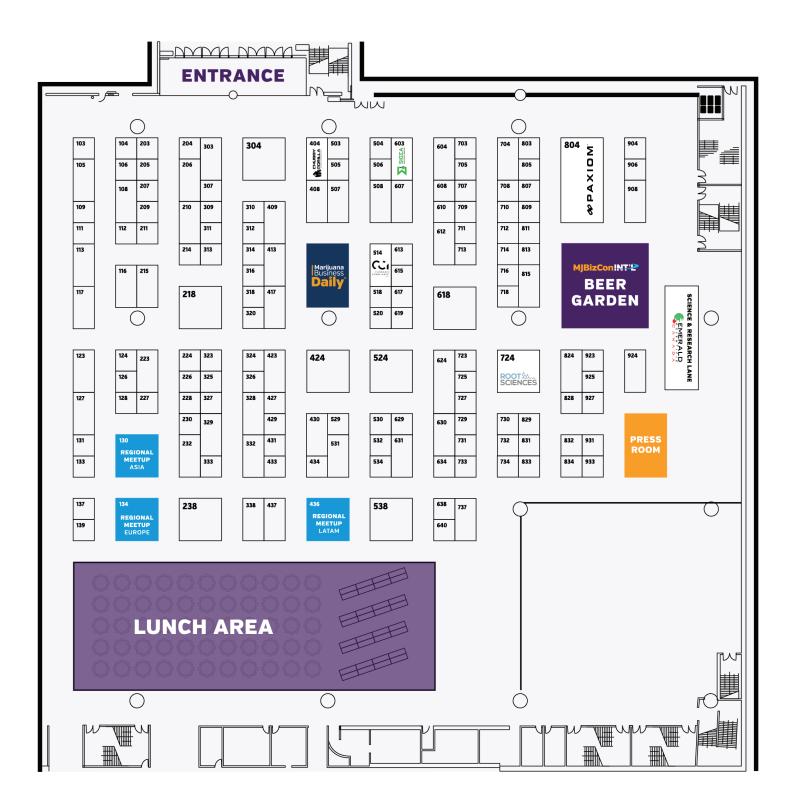

| arch Raising Capital                                                                                                          | Business Strategies                                                                                                                        |
|                      | American Market 📃 Regional Breako                                                                                            | downs Opportunities in Hemp                                                                                                   | & CBD                                                                                                                                      |

### **FLOORMAP**



### **FLOORMAP**





# MJBizConINT?



#### JOIN ATTENDEES FROM ACROSS THE WORLD!

DATE: Thursday, September 05, 2019

**TIME:** 5:00 p.m. – 7:00 p.m.

LOCATION: Metro Toronto Convention Centre - South Building - Exhibit Hall E

COST: Free admission for register MJBizConINT'L attendees

Join cannabis professionals on the show floor for this free networking event, in collaboration with Lift & Co., featuring internationally themed appetizers and cocktails from various parts of the world. Travel from region to region with your MJBizConINT'L Pub Crawl passport, trading business cards and sampling specialties, at this unique, two-hour reception!

Produced in partnership with:



### THANK YOU TO OUR SPONSORS

PLATINUM SPONSORS



# ROOT SCIENCES





**GOLD SPONSORS** 











### PRODUCE