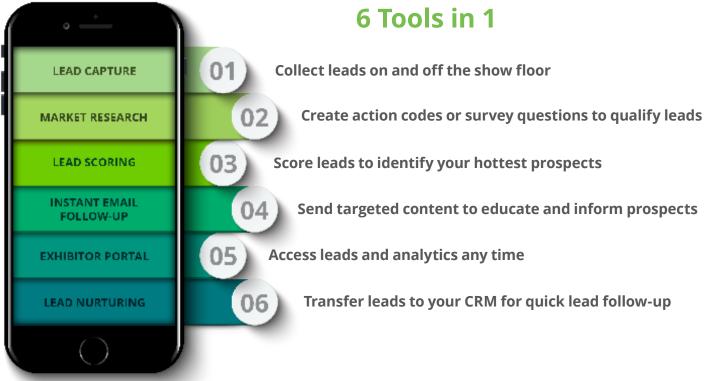

# The Easy Way to Collect Leads and Boost ROI

**CompuLEAD**<sup>®</sup> is the most powerful way to capture sales leads on the trade show floor using your own smartphone or a rented tablet. With six distinct tools to help warm up your sales calls and boost ROI, it's a marketing plan in an app!

## **Lead Collection Options**

#### CompuLEAD<sup>®</sup> App (use your own device)

- Download our app to your smart phone or tablet
- Capture leads at your booth, networking dinner, or anywhere else
- Quickly qualify leads for fast follow-up

#### CompuLEAD<sup>®</sup> Tablet

- Rent an Android tablet with the app pre-loaded
- Capture leads at your booth, networking dinner, or anywhere else
  - Quickly qualify leads for fast follow-up
- Wireless printer available (Add-on option)

## CompuLEAD<sup>®</sup> App Package (use your own devices)

- Download our app to 3 of your own smart phones or tablets to capture more leads simultaneously
- Qualify top prospects with custom qualifiers and surveys
- Send prospects up to 5 video links & 15 PDFs (up to 5 MB each) for quick email follow-up

#### CompuLEAD<sup>®</sup> Tablet Package

- Qualify top prospects with custom qualifiers and surveys
- Send prospects up to 5 video links & 15 PDFs for quick email follow-up
- Wireless printer pairs to one device/app at a time
- Delivery, set up, and in-booth training

#### atEvent<sup>®</sup> Premium Package (use your own device)

- Download our app to 3 of your own smart phones or tablets
- Scan business cards or badges—or enter a code for fast, contactless capture
- Capture important context with customizable qualifiers and follow-up actions
- Follow up faster with marketing automation and CRM integration
- · Gain actionable event analytics in-app, in-portal, and by email post-event
- Capture marketing consent to comply with CCPA and GDPR