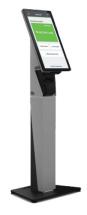

Give attendees peace of mind <sup>1</sup> by using our new CompuLEAD

Kiosk – the self-serve option for attendees to scan their own badges and request your content!

Questions? Domestic (toll-free): +1.866.600.5323 International: +1.708.786.5565 Email: exhibitor-support@csireg.com

## CompuLEAD<sup>®</sup> Kiosk Package

- Kiosk stand, HD touchscreen tablet, kiosk software, integrated barcode scanner, and internet service
- Custom survey questions and digital content delivery system leave your hard copies at the office
- Delivery, set up, training, and pickup
- Dimensions: Kiosk: 4 ft. tall; Base: 22 in. long; Touchscreen tablet: 15 in. x 10 in. with 15 in. in viewable screen