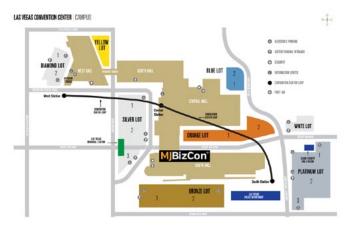

# **Getting around Las Vegas**

Don't stress over the commute to the Las Vegas Convention Center. See below for event location info and tips for getting around Las Vegas:

- **Pre-Show Forums (November 15)** take place at the Westgate Las Vegas Hotel & Casino located at 3000 Paradise Rd, Las Vegas, NV 89109.
- All MJBizCon speaker sessions and the Expo (November 16-18) will take place in the South Hall of the Las Vegas Convention Center located at 3150 Paradise Rd, Las Vegas, NV 89109.
- Local transportation options to get to/from MJBizCon include the newly re-opened monorail, LVCC on-campus Vegas Loop, taxis, ride shares, bus, rental cars, and limo services.
- **Exclusive Monorail Offer:** The Las Vegas Monorail is offering MJBizCon attendees exclusive fare discounts for a limited time only to travel the Strip, easily get to the convention and avoid the hassles of traffic. **Click here** to purchase your discounted monorail tickets.

# Check-in + Badge Pickup

Here are the locations and times you can pickup your badge throughout MJBizCon:

#### LAS VEGAS CONVENTION CENTER:

Monday 11/14: 7am–6pm (Lower South Hall ONLY) Tuesday 11/15: 7am–6pm (Upper & Lower South Halls) Wednesday 11/16: 7am–6pm (Upper & Lower South Halls) Thursday 11/17: 8am–6pm (Upper & Lower South Halls) Friday 11/18: 8am–3pm (Upper & Lower South Halls)